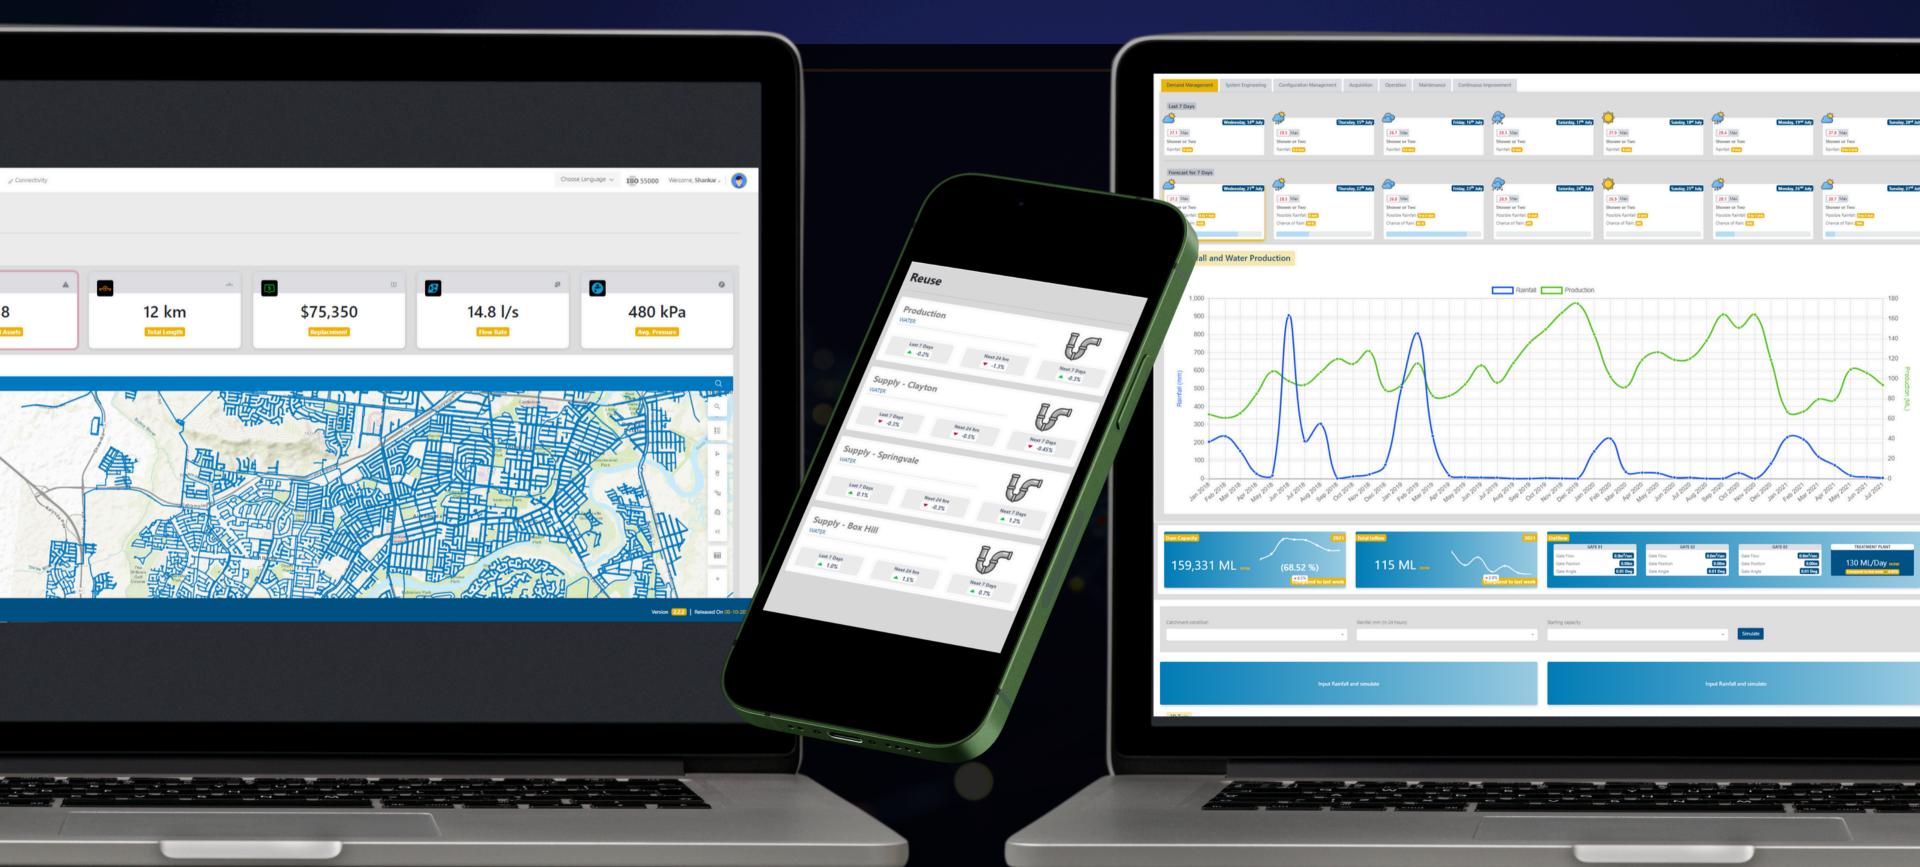

## **BLENDED SUITES**

Two suites which combines smart asset management and water quality

Smart and Integrated Asset System

Digital Water/Wastewater Control Tower

# WATER ASSET QUALITY

# WATER QUALITY

# WASTEWATER ASSET QUALITY