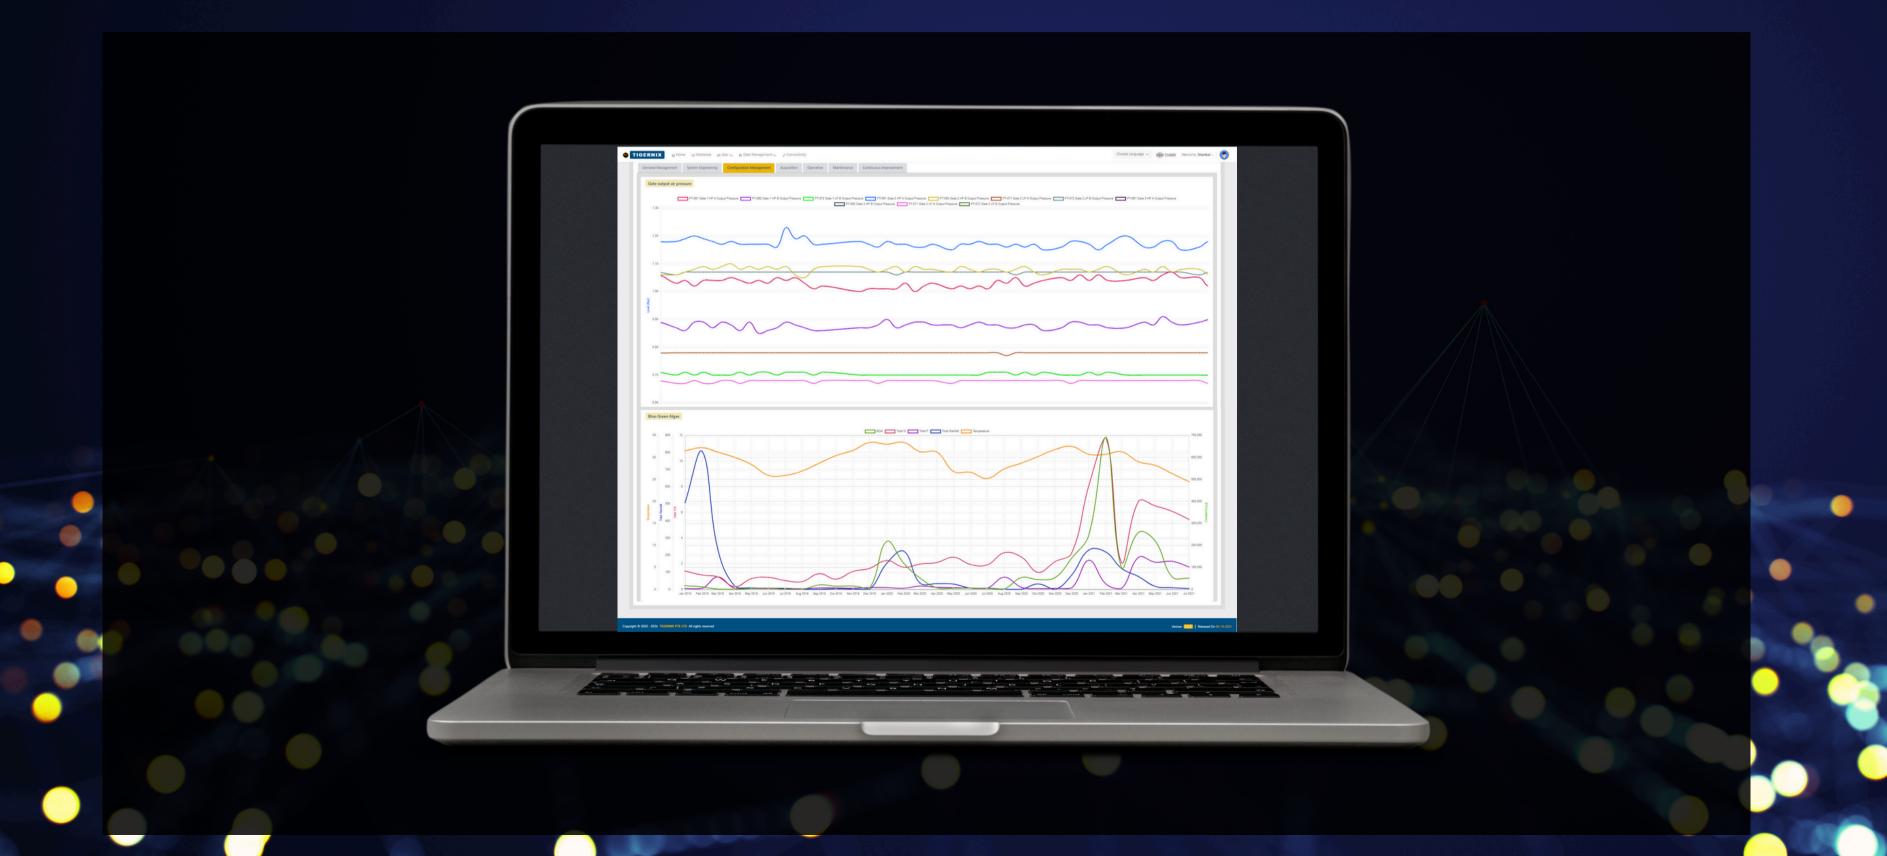

on
- Stakeholder Involvement

### **Data-driven Decision Making**

• Data Integration • Predictive Analytics

### **Climate Resilience**

• Adaptation Strategies Sustainable Practices



- Smart Technologies
- Collaboration with Tech Experts

## CHALLENGES

Do any of these challenges seem familiar to you?

01

Water and wastewater sector demands



Traditional approaches vs. future needs.



Why integrating technology is crucial.









Focus on sustainability, efficiency, and compliance.

# INDUSTRY 4.0

Do any of these challenges seem familiar to you?





## DO THEY EXIST?



## **BLENDED SUITES**

Two suites which combines smart asset management and water quality



Smart and Integrated Asset System



Digital Water/Wastewater Control Tower

# WATER ASSET QUALITY



# WATER QUALITY





# WASTEWATER ASSET QUALITY



## **USE CASES**

Do any of these challenges seem familiar to you?

### Tree Root Intrusion



### Sinkhole Detection



## NRW Tracking



Acquifer Exploration





### Algae Detection



### Natural Disasters



21, Woodlands Close, #05-47 Primz Bizhub, Singapore 737854

QEA





 $\bigcirc$ 

info@tigernix.com