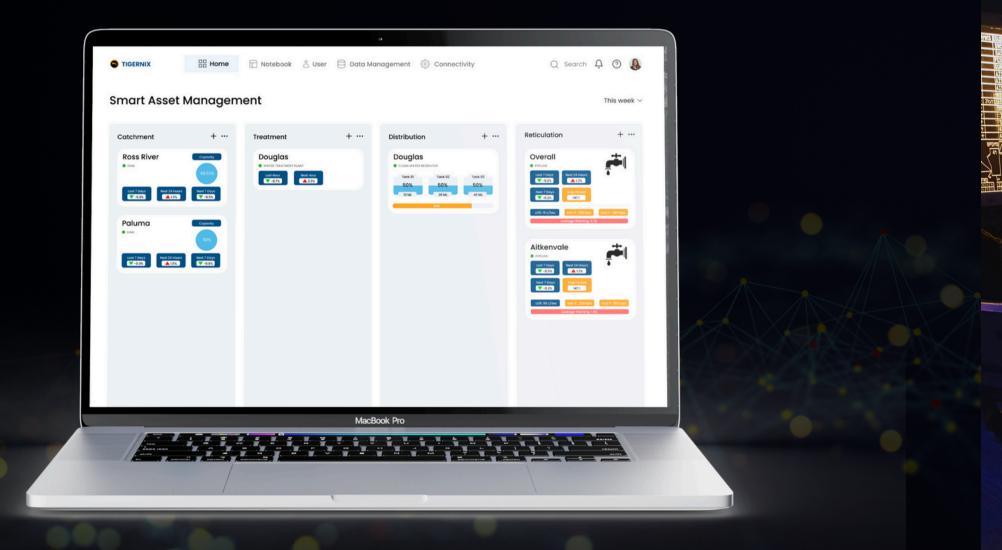

## **BLENDED SUITES**

Two suites which combines smart asset management and water quality

Smart and Integrated Asset System

Digital Water/Wastewater Control Tower

# WATER ASSET QUALITY

# WASTEWATER ASSET QUALITY