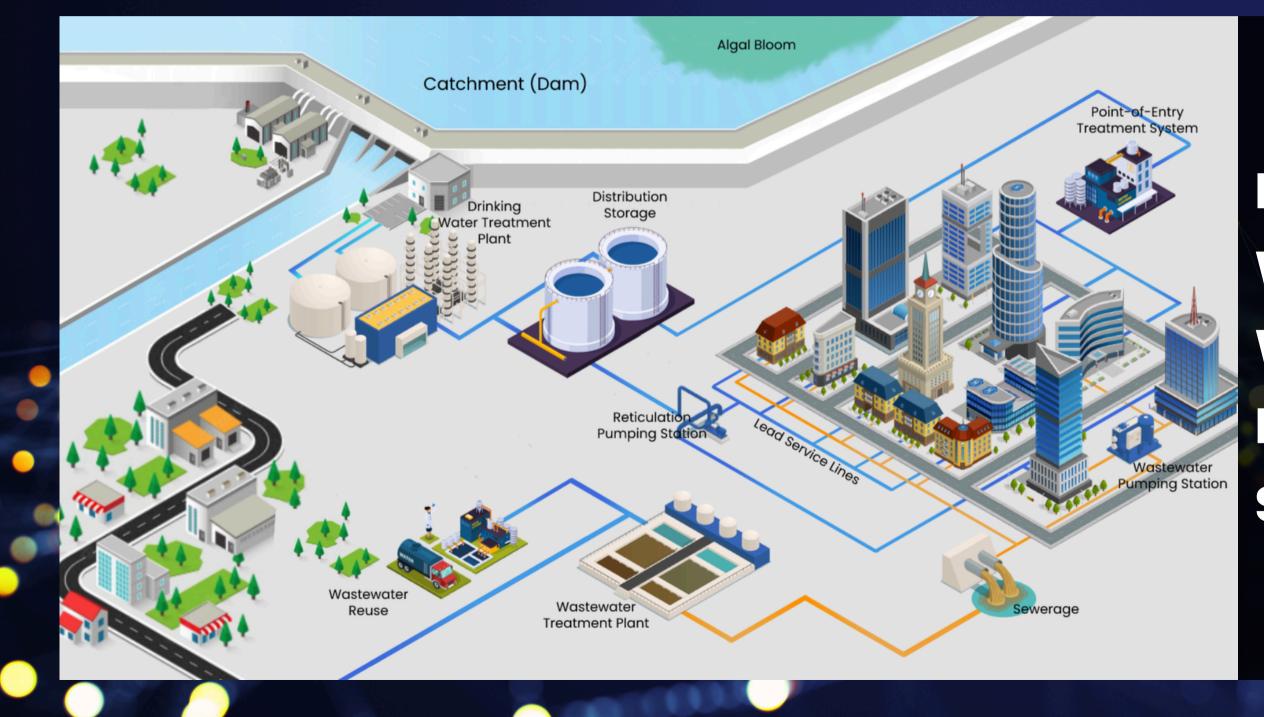

# WHY ABRIDGE?

Integrated Water & Wastewater Management System

## Why Water/Wastewater Asset Management & Water Quality Management Are **Two Sides of The Same Coin**